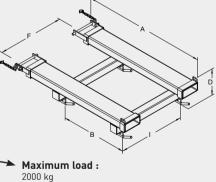

## LIFTING FORKS GRIP

**Ref. CRP50000** 4 hooks with safety latch

> **Ref. CRP51000** 4 hooks with quick release

### **CHARACTERISTICS**

#### REF. CRP50000 & CRP51000

- Direct mounting on forks with fork heel locking device
- Fork sleeves 170 x 70 mm and fork spacing (F) can be modified on request

Α

915

С

915

| Load<br>kg | A    | В   | С    | T   | D   | F   | Weight<br>kg | Painted ref. |
|------------|------|-----|------|-----|-----|-----|--------------|--------------|
| 2000       | 1300 | 700 | 1000 | 700 | 250 | 700 | 80           | CRP50000     |
| 2000       | 1300 | 700 | 1000 | 700 | 280 | 700 | 80           | CRP51000     |

Dimensions in mm for basic model (for guidance only).