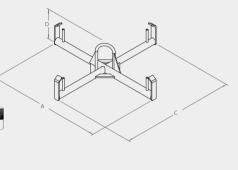

Painted

ref

CRP40000

Weight kg

18

D

230

#### Ref. CRP40000

- For loading and unloading bigbag with crane truck or handling hoist
- Manufacturing in round tube Ø 45 mm
- For custom designed products, contact us

Dimensions in mm for basic model (for guidance only).

Load

kg

1700