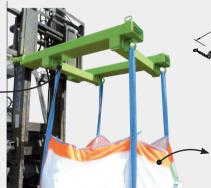

# LIFTING CROSS FOR BIG-BAG

Secure handling. Approved by a control organization. 2 models.

# CROSS LIFTING BY CRANE

Cleats restraint straps (height 100 mm)

Maximum load : 1700 kg

**O** ATTENTION : Prior to use, accessory + forklift / crane acceptance procedures must be carried out by your authorised inspection body.