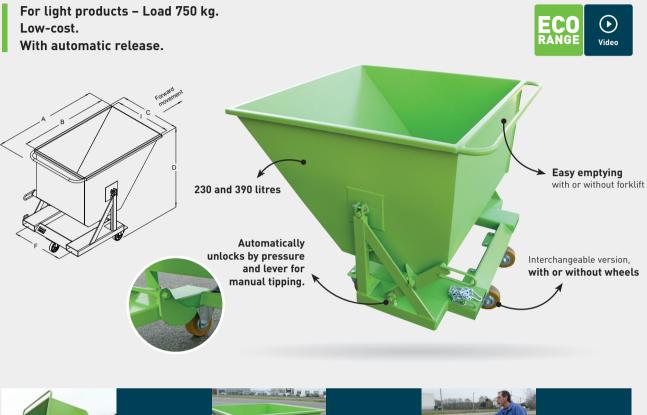

## **AUTO TIPPING SKIP LOW-COST - SMALL CAPACITY**

| CHARACTERISTICS                                                                                                                   | Capacity<br>litres | Load<br>kg | Castors<br>Ø | Movement | A    | В   | С    | Т    | D   | F   | Fork sleeves<br>ins. | Weight<br>kg | Painted ref. |
|-----------------------------------------------------------------------------------------------------------------------------------|--------------------|------------|--------------|----------|------|-----|------|------|-----|-----|----------------------|--------------|--------------|
| – Capacity : 230 or 390 litres<br>– Bin : 2mm sheet metal<br>Chassis : 4mm sheet metal<br>– Rubber bumper dampens end             | 230                | 750        | -            |          | 1100 | 950 | 715  | 600  | 840 | 540 | 142 x 52             | 64           | ILP02000     |
| of tipping process<br>– Safety chain included<br>– Fork sleeves can be modified<br>on request                                     | 230                | 750        | 125          | Fwd.     | 1100 | 950 | 715  | 600  | 930 | 540 | 142 x 52             | 70           | ILP02121     |
| – Pedestal-mounted models<br>(cannot be used with pallet trucks)<br>– Castor-mounted models<br>(forward movement) have a handrail | 390                | 750        | -            | -        | 1100 | 950 | 1120 | 1000 | 840 | 700 | 142 x 52             | 84           | ILP04000     |
| and Ø100 mm alu/polyurethane<br>castors. 230 L : 2 fixed + 1 pivoting.<br>390 L : 2 fixed + 2 pivoting                            | 390                | 750        | 125          | Fwd.     | 1100 | 950 | 1120 | 1000 | 930 | 700 | 142 x 52             | 90           | ILP04121     |
|                                                                                                                                   |                    |            |              |          |      |     |      |      |     |     |                      |              |              |

Dimensions in mm for basic model (for guidance only).